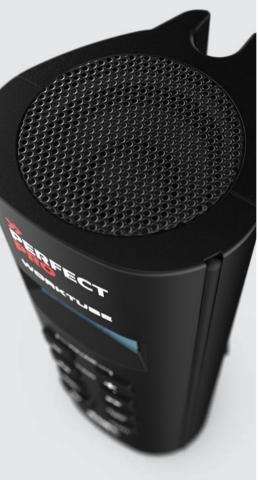

6 x AA Nieter Batteriet

>8 HOURS

> PERFEC BATTER PACK

NiMH BATTERY POWERED

360° NEODYMIUM WATERPROOF SPEAKER

SPECTACULAR SOUND WITHIN 2 METERS

HIGH **IP-NORM** 