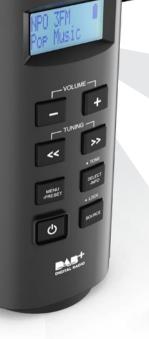

#### FM RADIO

#### **FM RADIO**

FM radio is here to stay! Whereas DAB+ radio reception can be tricky in large buildings or remote areas, there's always good old FM to back you up. Problem solved – as all our radios have FM capabilities.

#### DAB+

The genuine 21st-century digital radio, as clear as a bell and as user-friendly as it gets. If there's no coverage, you can simply switch to trusty old FM.

#### AUX IN

Need a break from radio? All you need is a basic audio cable to connect any device with a headphone jack and play it on your PerfectPro radio.

Can keep going a full workday on the universal NiMH batteries supplied

## SELECT INFO \* LOCK SOURCE

PERFECT

WORKTUBE

-VOLUME-

<<

U

TUNING ----

>> . TONE