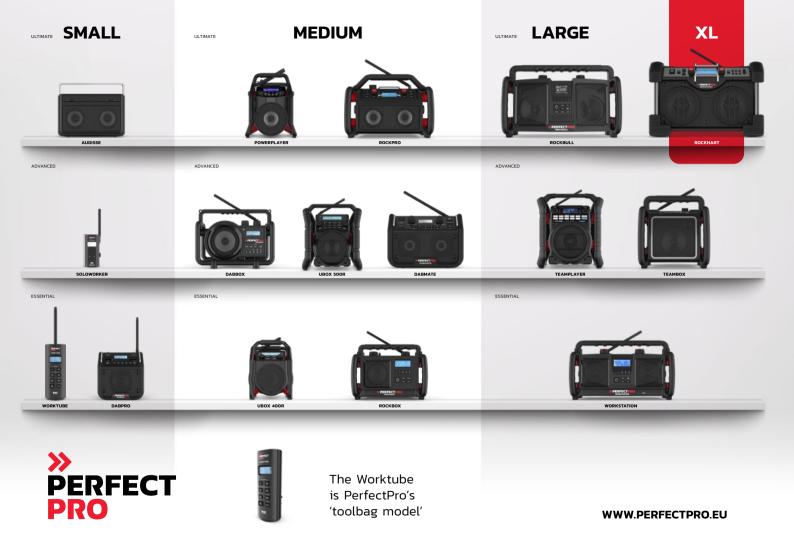

## DISCOVER OUR PRODUCTS

# WORKTUBE

Room-filling audio experience that fits inside a toolbag. Connected to another Worktube, it transforms into a stereo-surround experience.

WWW.PERFECTPRO.EU

PERFECT

WORKTUBE

With its warm, room-filling sound and featuring the latest technology, this is the perfect travel companion.