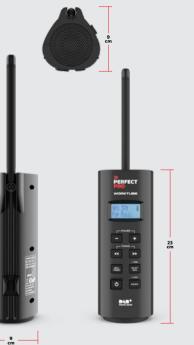

## WORKTUBE

TÜV/GS-

CERTIFIED

2-YEAR WARRANTY

**(2**)

practical casing

WEIGHT **740 GRAM** 

The Worktube delivers high-quality sound wherever you go

SPECTACULAR SOUND WITHIN 2 METERS

HIGH **IP-NORM** 