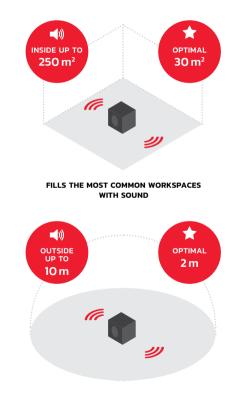

e's always good old FM to back you up. Problem solved – as all our radios have FM capabilities.



#### DAB+

The genuine 21st-century digital radio, as clear as a bell and as user-friendly as it gets. If there's no coverage, you can simply switch to trusty old FM.





### тр3

#### AUX IN

Need a break from radio? All you need is a basic audio cable to connect any device with a headphone jack and play it on your PerfectPro radio.



Can keep going a full workday on the universal NiMH batteries supplied



6 x AA Nieter Batteriet

>8 HOURS

> PERFEC BATTER PACK

NiMH BATTERY POWERED



360° NEODYMIUM WATERPROOF SPEAKER



## WORKTUBE









TÜV/GS-

CERTIFIED



2-YEAR WARRANTY

**(2**)

practical casing



WEIGHT **740 GRAM** 

The Worktube delivers high-quality sound wherever you go



SPECTACULAR SOUND WITHIN 2 METERS

HIGH **IP-NORM** 



## » PERFECTPRO<sup>®</sup> WORKTUBE

### **ORDER AT INFO@PERFECTPRO.EU**



## SELECT INFO \* LOCK SOURCE

PERFECT

WORKTUBE

-VOLUME-

<<

U

TUNING ----

>> . TONE

scan the QR code.