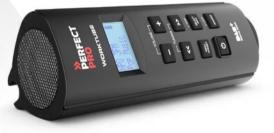

# WORKTUBE

Room-filling audio experience that fits inside a toolbag. Connected to another Worktube, it transforms into a stereo-surround experience.

WWW.PERFECTPRO.EU

PERFECT

WORKTUBE

With its warm, room-filling sound and featuring the latest technology, this is the perfect travel companion.

## WORKTUBE

TÜV/GS-

CERTIFIED

2-YEAR WARRANTY

**(2**)

practical casing

WEIGHT **740 GRAM** 

The Worktube delivers high-quality sound wherever you go