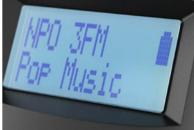

#### FM RADIO

#### **FM RADIO**

FM radio is here to stay! Whereas DAB+ radio reception can be tricky in large buildings or remote areas, there's always good old FM to back you up. Problem solved – as all our radios have FM capabilities.

#### DAB+

The genuine 21st-century digital radio, as clear as a bell and as user-friendly as it gets. If there's no coverage, you can simply switch to trusty old FM.