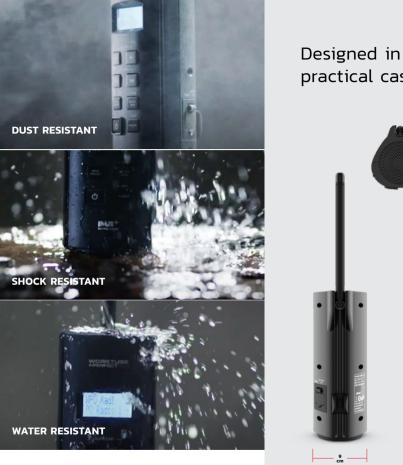

## WORKTUBE

TÜV/GS-

CERTIFIED

2-YEAR WARRANTY

**(2**)

practical casing

WEIGHT **740 GRAM** 

The Worktube delivers high-quality sound wherever you go

SPECTACULAR SOUND WITHIN 2 METERS

HIGH **IP-NORM** 