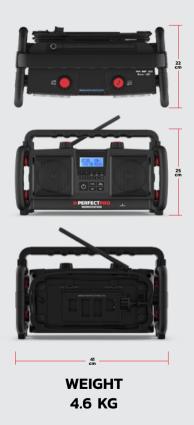

POWER

6 X D NiMH

BATTERY

TYPE

2 X 10 (20) WATT

1 2 3 6 7 8 9 10

MONO STEREO

PERFECTPRO WORKSTATION