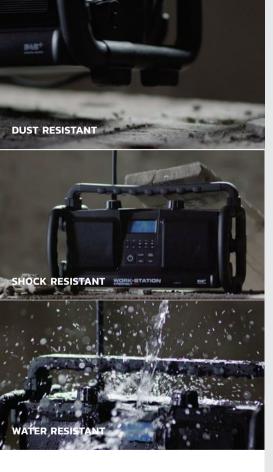

#### Designed in traditional casing

The Workstation delivers a strong performance indoors and outdoors

SPECTACULAR SOUND WITHIN 15 METERS

The Workstation is the stereo model in PerfectPro's essential line