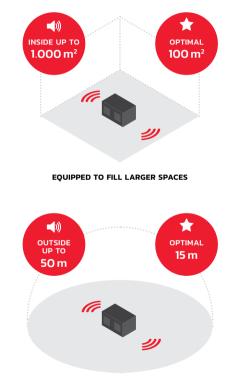

#### Designed in traditional casing

The Workstation delivers a strong performance indoors and outdoors

SPECTACULAR SOUND WITHIN 15 METERS

The Workstation is the stereo model in PerfectPro's essential line