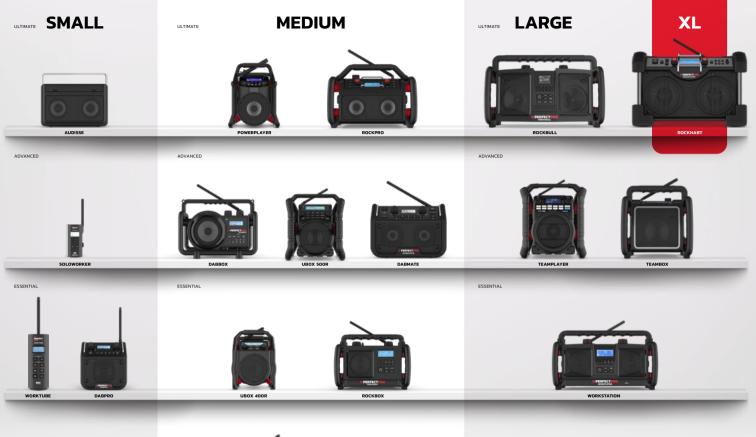

a headphone jack and play it on your PerfectPro radio.

#### POWERBANK

Our radios are equipped with strong batteries which can double as power banks with 5V/1.2A output. Connect the phone to the USB port and it will be charged in no time.



#### BLUETOOTH

Transform your radio into a high-quality Bluetooth speaker and listen to your own audio thanks to the Bluetooth interface. You can play anything from your computer or phone directly on your radio. Lasts an entire workday on the optional universal NiMH batteries.



NiMH 6XD

ACCU PACK



3 7 9 SOURCE MENU SOLID DESIGN









TÜV/GS-ZERTIFIZIERT

HOHE **IP-NORM** 

2-YEAR WARRANTY

**(2**)

#### Designed in traditional casing



The Workstation delivers a strong performance indoors and outdoors



SPECTACULAR SOUND WITHIN 15 METERS







The Workstation is the stereo model in PerfectPro's essential line

WWW.PERFECTPRO.EU

## » PERFECTPRO<sup>®</sup> WORKSTATION

**ORDER AT INFO@PERFECTPRO.EU** 

MEDIA

DAB+

BLUE

тоотн

USB

PLAYER

WI-FI

FM WITH

RDS

AUX

IN

INTERNAL CHARGER CHARGER PLAYING

CHARGER CHARGER

USB

POWER

6 X D NiMH

BATTERY

TYPE

2 X 10 (20) WATT

1 2 3 6 7 8 9 10

MONO STEREO

PERFECTPRO WORKSTATION

SOUND

SPEAKER POWER

OUTPUT

For more information. product film, technical specifications, manual and more, visit perfectpro.eu or scan the QR code.

CONNECTO