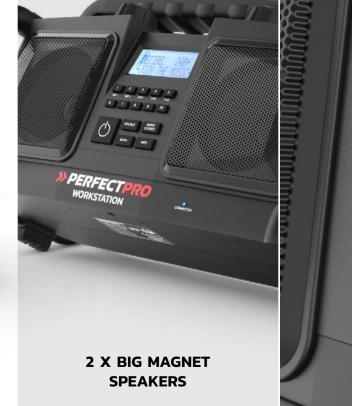

#### Designed in traditional casing

The Workstation delivers a strong performance indoors and outdoors

SPECTACULAR SOUND WITHIN 15 METERS

The Workstation is the stereo model in PerfectPro's essential line