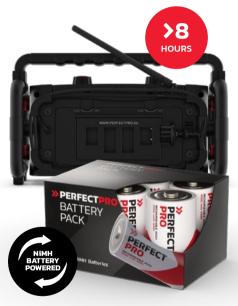

#### POWERBANK

Our radios are equipped with strong batteries which can double as power banks with 5V/1.2A output. Connect the phone to the USB port and it will be charged in no time.

#### BLUETOOTH

Transform your radio into a high-quality Bluetooth speaker and listen to your own audio thanks to the Bluetooth interface. You can play anything from your computer or phone directly on your radio. Lasts an entire workday on the optional universal NiMH batteries.

NiMH 6XD

ACCU PACK

3 7 9 SOURCE MENU SOLID DESIGN

TÜV/GS-ZERTIFIZIERT

HOHE **IP-NORM** 

2-YEAR WARRANTY

**(2**)