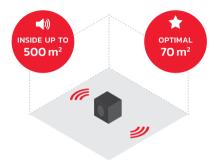

# The 500R can be used in most work settings

**EQUIPPED TO FILL MEDIUM-SIZED SPACES** 

SPECTACULAR SOUND WITHIN 4 METERS

>> PERFECTPRO®

**UBOX500R** 

**ORDER AT INFO@PERFECTPRO.EU** 

| MEDIA          |           |      |               |               |       |
|----------------|-----------|------|---------------|---------------|-------|
| FM WITH<br>RDS | AUX<br>IN | DAB+ | BLUE<br>TOOTH | USB<br>PLAYER | WI-FI |
|                |           |      |               |               |       |