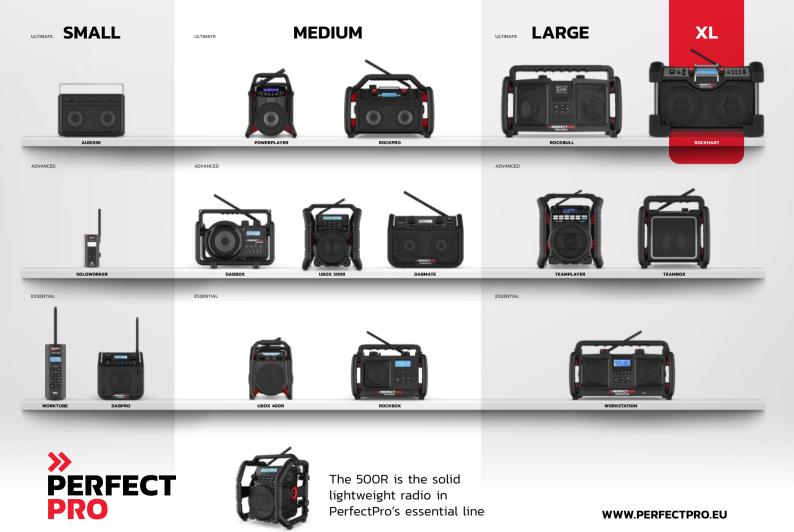

# The 500R can be used in most work settings

**EQUIPPED TO FILL MEDIUM-SIZED SPACES** 

SPECTACULAR SOUND WITHIN 4 METERS

>> PERFECTPRO®

**UBOX500R** 

**ORDER AT INFO@PERFECTPRO.EU** 

| MEDIA          |           |      |               |               |       |
|----------------|-----------|------|---------------|---------------|-------|
| FM WITH<br>RDS | AUX<br>IN | DAB+ | BLUE<br>TOOTH | USB<br>PLAYER | WI-FI |
|                |           |      |               |               |       |