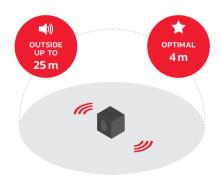

# The 500R can be used in most work settings

**EQUIPPED TO FILL MEDIUM-SIZED SPACES** 

SPECTACULAR SOUND WITHIN 4 METERS

>> PERFECTPRO®

**UBOX500R** 

**ORDER AT INFO@PERFECTPRO.EU** 

| MEDIA          |           |      |               |               |       |
|----------------|-----------|------|---------------|---------------|-------|
| FM WITH<br>RDS | AUX<br>IN | DAB+ | BLUE<br>TOOTH | USB<br>PLAYER | WI-FI |
|                |           |      |               |               |       |