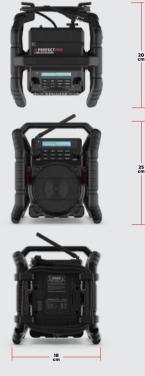

ll be charged in no time.



#### DAB+

The genuine 2lst-century digital radio, as clear as a bell and as user-friendly as it gets. If there's no coverage, you can simply switch to trusty old FM.



#### USB

Download your favourite playlists to a USB stick and play them directly on your radio. This means no fiddling around with phones or other devices when you simply want to listen to your favourite playlists.



### **BLUETOOTH**

Transform your radio into a high-quality Bluetooth speaker and listen to your own audio thanks to the Bluetooth interface. You can play anything from your computer or phone directly on your radio.

Lasts an entire workday on the optional universal NiMH batteries



NiMH 6XAA ACCU PACK



BIG MAGNET SPEAKER









IP-NORM



## Designed in extra-solid casing



WEIGHT 2.9 KG

# The 500R can be used in most work settings



**EQUIPPED TO FILL MEDIUM-SIZED SPACES** 



SPECTACULAR SOUND WITHIN 4 METERS



>> PERFECTPRO®

**UBOX500R** 

**ORDER AT INFO@PERFECTPRO.EU** 



| MEDIA          |           |      |               |               |       |
|----------------|-----------|------|---------------|---------------|-------|
| FM WITH<br>RDS | AUX<br>IN | DAB+ | BLUE<br>TOOTH | USB<br>PLAYER | WI-FI |
|                |           |      |               |               |       |

| POWER                                                                      | SOUND                   |  |
|----------------------------------------------------------------------------|-------------------------|--|
| USB INTERNAL CHARGES BATTERY<br>CHARGER CHARGER WHILE T