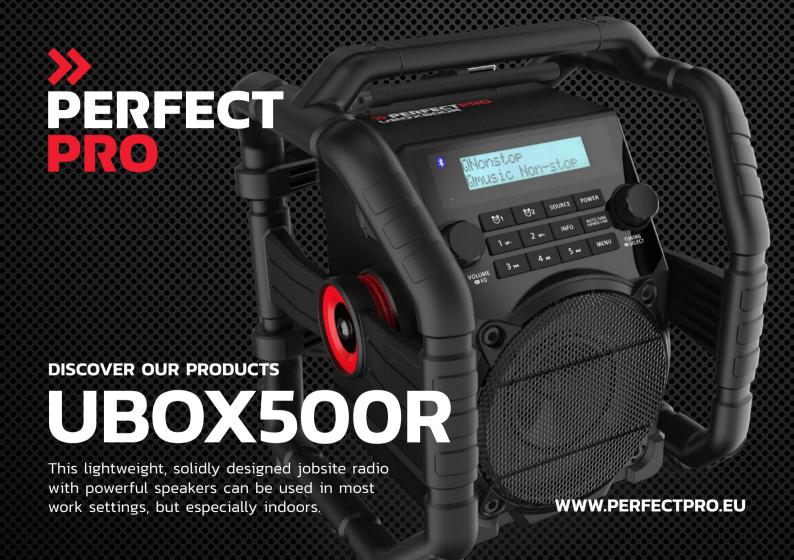

Rough lightweight jobsite radio.

Warm sound from a 3-inch speaker, loaded with all the features you need

## Designed in extra-solid casing

WEIGHT 2.9 KG

# The 500R can be used in most work settings

**EQUIPPED TO FILL MEDIUM-SIZED SPACES** 

SPECTACULAR SOUND WITHIN 4 METERS

>> PERFECTPRO®

**UBOX500R** 

**ORDER AT INFO@PERFECTPRO.EU** 

| MEDIA          |           |      |               |               |       |
|----------------|-----------|------|---------------|---------------|-------|
| FM WITH<br>RDS | AUX<br>IN | DAB+ | BLUE<br>TOOTH | USB<br>PLAYER | WI-FI |
|                |           |      |               |               |       |