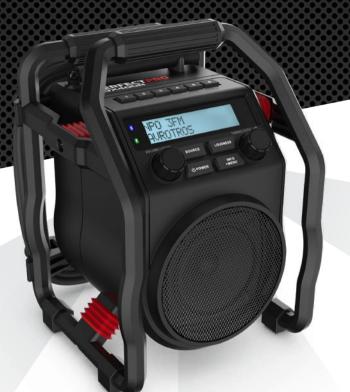

# The compact lightweight jobsite radio.

Warm sound emitted by a 3-inch speaker and equipped with all the features you need.

## Designed in compact casing

The 400R can be used in most work settings

**EQUIPPED TO FILL MEDIUM-SIZED SPACES** 

**SPECTACULAR SOUND WITHIN 4 METERS** 

>> PERFECTPRO®

**UBOX400R** 

**ORDER AT INFO@PERFECTPRO.EU** 