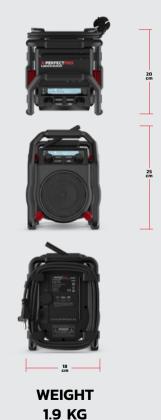

large buildings or remote areas, there's always good old FM to back you up. Problem solved – as all our radios have FM capabilities.





#### AUX IN

Need a break from radio? All you need is a basic audio cable to connect any device with a headphone jack and play it on your PerfectPro radio.



#### DAB+

The genuine 21st-century digital radio, as clear as a bell and as user-friendly as it gets. If there's no coverage, you can simply switch to trusty old FM.



Transform your radio into a high-quality Bluetooth speaker and listen to your own audio thanks to the Bluetooth interface. You can play anything from your computer or phone directly on your radio.



Lasts an entire |workday on the optional universal NiMH batteries



NiMH 6XAA ACCU PACK













## Designed in compact casing



The 400R can be used in most work settings



**EQUIPPED TO FILL MEDIUM-SIZED SPACES** 



**SPECTACULAR SOUND WITHIN 4 METERS** 



>> PERFECTPRO®

**UBOX400R** 

**ORDER AT INFO@PERFECTPRO.EU** 



SOUND

SPEAKER POWER

OUTPUT

| MEDIA          |           |      |               |               |       |  |  |  |  |
|----------------|-----------|------|---------------|---------------|-------|--|--|--|--|
| FM WITH<br>RDS | AUX<br>IN | DAB+ | BLUE<br>TOOTH | USB<br>PLAYER | WI-FI |  |  |  |  |
|                |           |      |               |               |       |  |  |  |  |

| WI-FI | USI<br>CHAR |
|-------|-------------|
|       |             |
|       |             |

| USB<br>HARGER |   |   |   | INTERNAL<br>CHARGER |   |   |   |   |   |   |   | CHARGE<br>WHILE<br>PLAYIN |