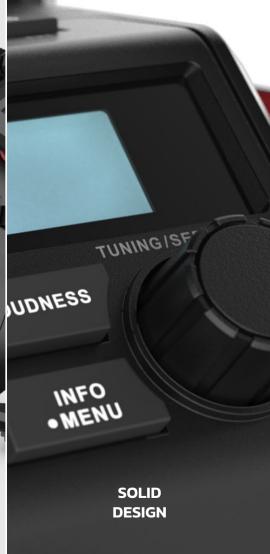

## Designed in compact casing

The 400R can be used in most work settings

**EQUIPPED TO FILL MEDIUM-SIZED SPACES** 

**SPECTACULAR SOUND WITHIN 4 METERS** 

>> PERFECTPRO®

**UBOX400R** 

**ORDER AT INFO@PERFECTPRO.EU** 