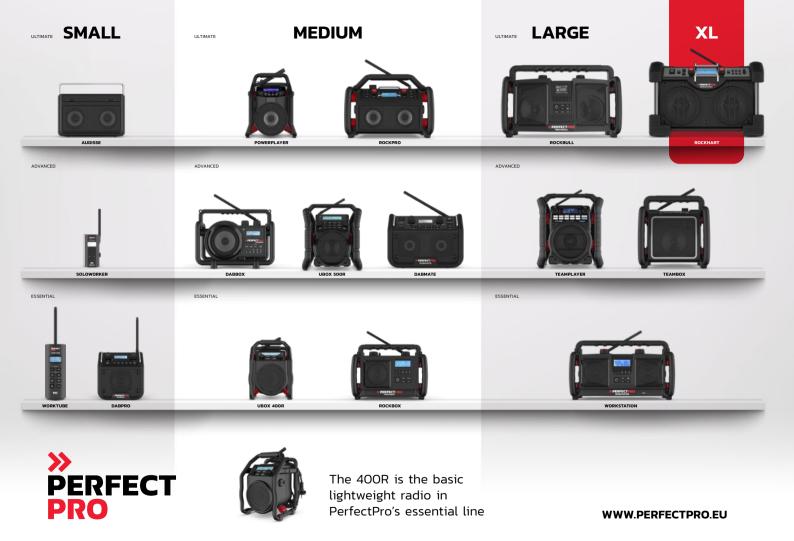

## Designed in compact casing

The 400R can be used in most work settings

**EQUIPPED TO FILL MEDIUM-SIZED SPACES** 

**SPECTACULAR SOUND WITHIN 4 METERS** 

>> PERFECTPRO®

**UBOX400R** 

**ORDER AT INFO@PERFECTPRO.EU** 