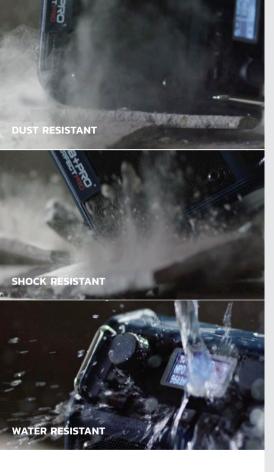

DAB+ radio reception can be tricky in large buildings or remote areas, there's always good old FM to back you up. Problem solved – as all our radios have FM capabilities.





#### AUX IN

Need a break from radio? All you need is a basic audio cable to connect any device with a headphone jack and play it on your PerfectPro radio.



#### DAB+

The genuine 21st-century digital radio, as clear as a bell and as user-friendly as it gets. If there's no coverage, you can simply switch to trusty old FM.



Transform your radio into a high-quality Bluetooth speaker and listen to your own audio thanks to the Bluetooth interface. You can play anything from your computer or phone directly on your radio.



Lasts an entire |workday on the optional universal NiMH batteries



NiMH 6XAA ACCU PACK













## Designed in compact casing



The 400R can be used in most work settings



**EQUIPPED TO FILL MEDIUM-SIZED SPACES** 



**SPECTACULAR SOUND WITHIN 4 METERS** 



>> PERFECTPRO®

**UBOX400R** 

**ORDER AT INFO@PERFECTPRO.EU** 



SOUND

SPEAKER POWER

OUTPUT

| MEDIA          |           |      |               |               |       |  |  |  |  |
|----------------|-----------|------|---------------|---------------|-------|--|--|--|--|
| FM WITH<br>RDS | AUX<br>IN | DAB+ | BLUE<br>TOOTH | USB<br>PLAYER | WI-FI |  |  |  |  |
|                |           |      |               |               |       |  |  |  |  |

| WI-FI | USI<br>CHAR |
|-------|-------------|
|       |             |
|       |             |

| USB<br>HARGER |   |   |   | INTERNAL<br>CHARGER |   |   |   |   |   |