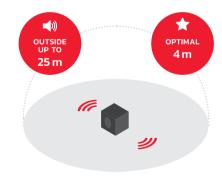

## Designed in compact casing

The 400R can be used in most work settings

**EQUIPPED TO FILL MEDIUM-SIZED SPACES** 

**SPECTACULAR SOUND WITHIN 4 METERS** 

>> PERFECTPRO®

**UBOX400R** 

**ORDER AT INFO@PERFECTPRO.EU** 