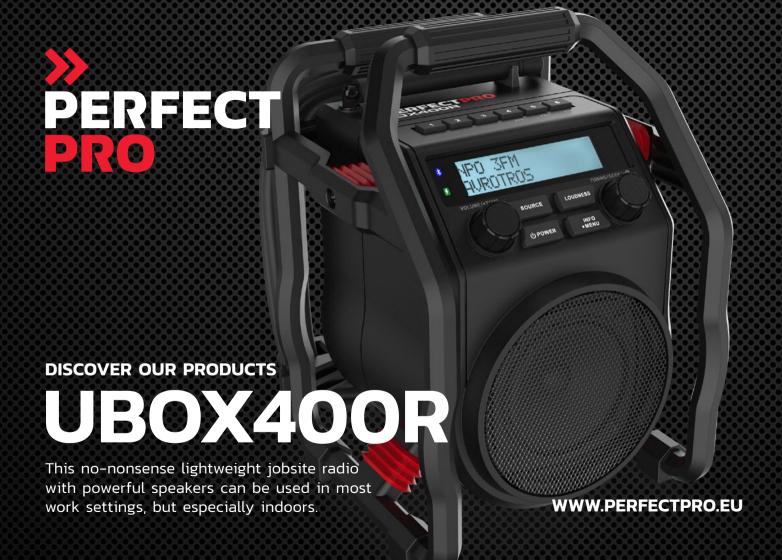

# The compact lightweight jobsite radio.

Warm sound emitted by a 3-inch speaker and equipped with all the features you need.

## Designed in compact casing

The 400R can be used in most work settings

**EQUIPPED TO FILL MEDIUM-SIZED SPACES** 

**SPECTACULAR SOUND WITHIN 4 METERS** 

>> PERFECTPRO®

**UBOX400R** 

**ORDER AT INFO@PERFECTPRO.EU** 