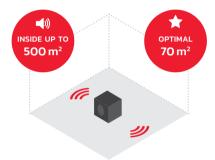

## Designed in compact casing

The 400R can be used in most work settings

**EQUIPPED TO FILL MEDIUM-SIZED SPACES** 

**SPECTACULAR SOUND WITHIN 4 METERS** 

>> PERFECTPRO®

**UBOX400R** 

**ORDER AT INFO@PERFECTPRO.EU** 