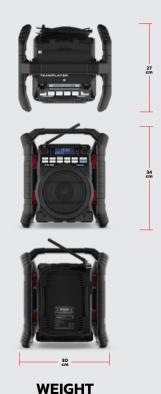

# Designed in extra-solid casing

4.4 KG

The Teamplayer delivers a strong performance indoors and outdoors

**EQUIPPED TO FILL LARGER SPACES** 

SPECTACULAR SOUND WITHIN 10 METERS

>> PERFECTPRO®

**TEAMPLAYER** 