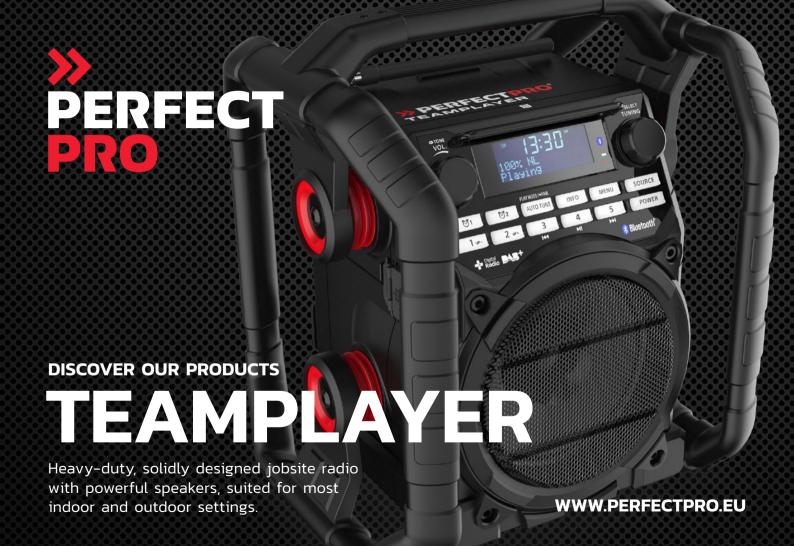

# Designed in extra-solid casing

4.4 KG

The Teamplayer delivers a strong performance indoors and outdoors

**EQUIPPED TO FILL LARGER SPACES** 

SPECTACULAR SOUND WITHIN 10 METERS

>> PERFECTPRO®

**TEAMPLAYER** 

ORDER AT INFO@PERFECTPRO.EU

MEDIA

FM WITH AUX DAB+ BLUE USB WI-FI RDS IN DAB+ TOOTH PLAYER WI-FI

USB INTERNAL CHARGES CHARGER CHARGER PLAYING

CHARGES BATTERY WHILE TYPE PLAYING

SPEAKER POWER
OUTPUT

2 X 10 (20) WATT