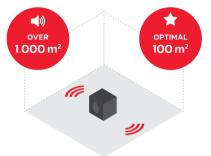

# Designed in extra-solid casing

4.4 KG

The Teamplayer delivers a strong performance indoors and outdoors

**EQUIPPED TO FILL LARGER SPACES** 

SPECTACULAR SOUND WITHIN 10 METERS

>> PERFECTPRO®

**TEAMPLAYER** 