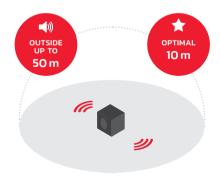

# Designed in extra-solid casing

4.4 KG

The Teamplayer delivers a strong performance indoors and outdoors

**EQUIPPED TO FILL LARGER SPACES** 

SPECTACULAR SOUND WITHIN 10 METERS

>> PERFECTPRO®

**TEAMPLAYER** 