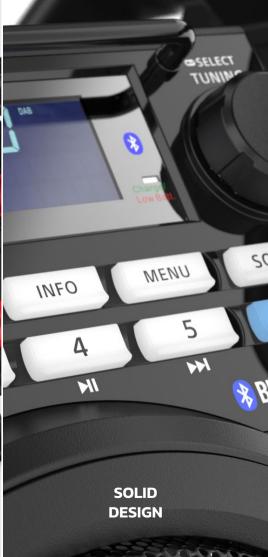

#### BLUETOOTH

Transform your radio into a high-quality Bluetooth speaker and listen to your own audio thanks to the Bluetooth interface. You can play anything from your computer or phone directly on your radio.