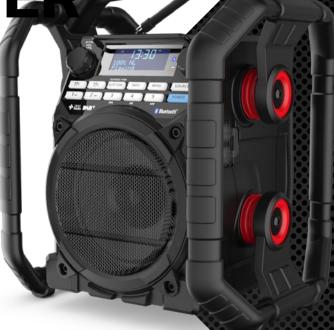

Lasts an entire workday on the optional universal NiMH batteries

NiMH 6XD ACCU PACK

OVERSIZED BIG MAGNET SPEAKER

# Designed in extra-solid casing

4.4 KG

The Teamplayer delivers a strong performance indoors and outdoors

**EQUIPPED TO FILL LARGER SPACES** 

SPECTACULAR SOUND WITHIN 10 METERS

>> PERFECTPRO®

**TEAMPLAYER** 