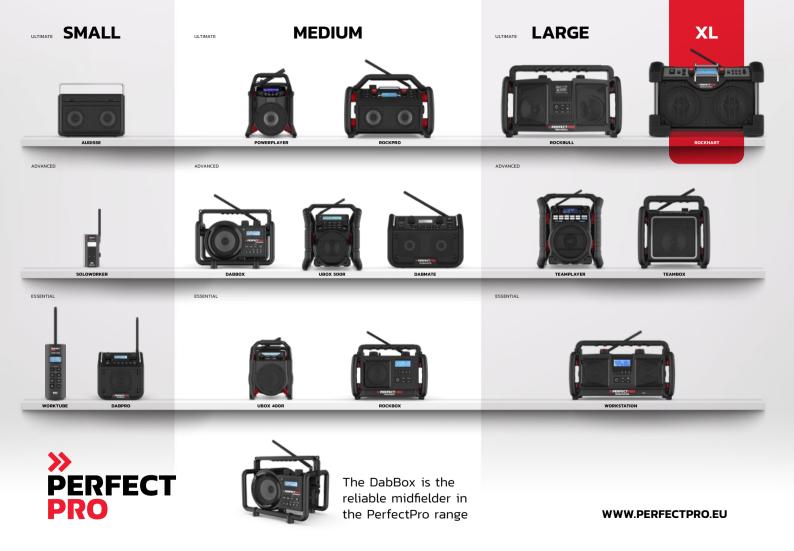

## DISCOVER OUR PRODUCTS

DABBOX

A classic that can be used in most workplaces, the Dabbox delivers a warm sound and features the latest technology. Perfect for indoors and outdoors if you keep it nearby.