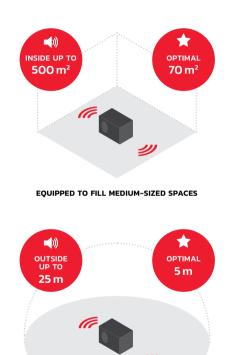

NiMH 4XC ACCU PACK

HIGH IP-NORM 2-YEAR WARRANTY Designed in classic casing

3 KG

The Dabbox can be used in most work settings

SPECTACULAR SOUND WITHIN 5 METERS