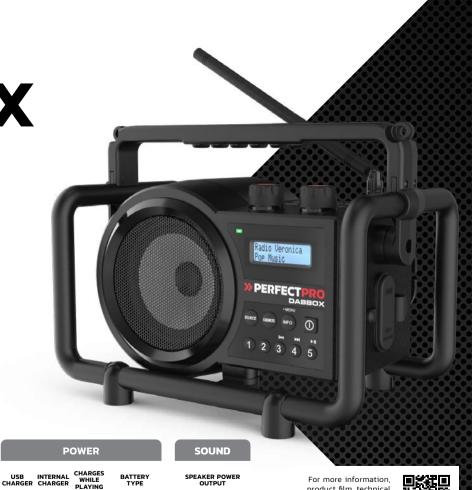

## DISCOVER OUR PRODUCTS

DABBOX

A classic that can be used in most workplaces, the Dabbox delivers a warm sound and features the latest technology. Perfect for indoors and outdoors if you keep it nearby.

WWW.PERFECTPRO.EU

Radio Veronica

source cores areas

The classic: warm sound from an oversized 5-inch speaker, equipped with the latest technology.

## » PERFECTPRO® DABBOX