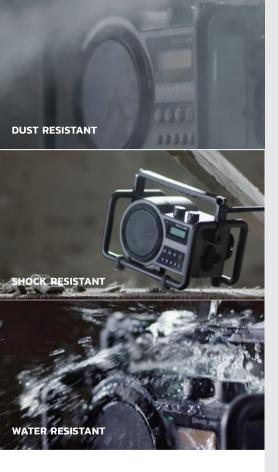

NiMH 4XC ACCU PACK

HIGH IP-NORM 2-YEAR WARRANTY Designed in classic casing

3 KG

The Dabbox can be used in most work settings

SPECTACULAR SOUND WITHIN 5 METERS