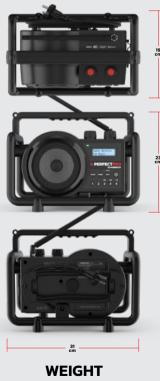

NiMH 4XC ACCU PACK

HIGH IP-NORM 2-YEAR WARRANTY Designed in classic casing

3 KG

The Dabbox can be used in most work settings

SPECTACULAR SOUND WITHIN 5 METERS