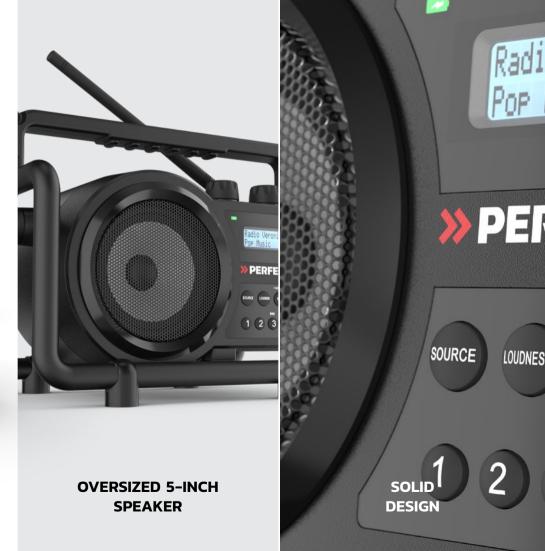

WWW.PERFECTPRO.EU

Radio Veronica

source cores areas

The classic: warm sound from an oversized 5-inch speaker, equipped with the latest technology.