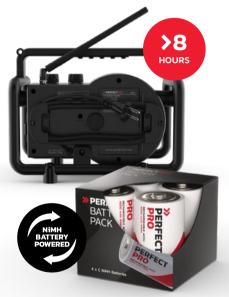

#### BLUETOOTH

Transform your radio into a high-quality Bluetooth speaker and listen to your own audio thanks to the Bluetooth interface. You can play anything from your computer or phone directly on your radio. Lasts an entire workday on the optional universal NiMH batteries

NiMH 4XC ACCU PACK

HIGH IP-NORM 2-YEAR WARRANTY Designed in classic casing

3 KG

The Dabbox can be used in most work settings

SPECTACULAR SOUND WITHIN 5 METERS